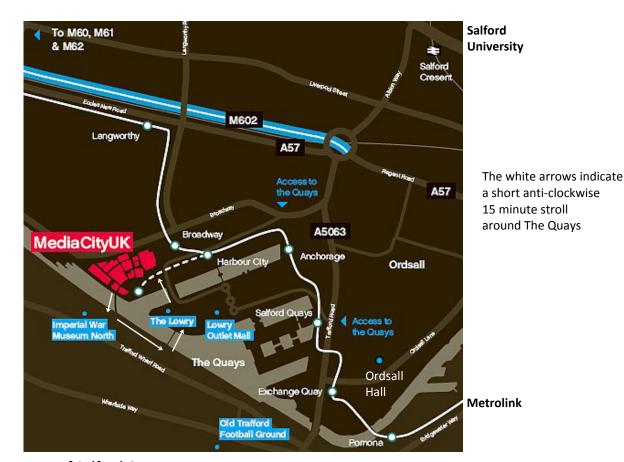

## **Map of Salford Quays**

If you visit Salford Quays, a short walk will take you from the new Media City development (which will house many BBC operations from later this year) to the Imperial War Museum North and The Lowry Arts Centre. Standing in front of Media City, turn right and follow the new pedestrian bridge across the Manchester Ship Canal to the Imperial War Museum. Walk down the canal bank path to another pedestrian bridge taking you over to The Lowry Centre. From there the road bridge leads back to Media City.

If you want to go further afield, Old Trafford Football Ground (home of Manchester United), and Ordsall Hall are on the edge of The Quays as shown on the map. Ordsall Hall is a mediaeval hall recently repaired and restored.