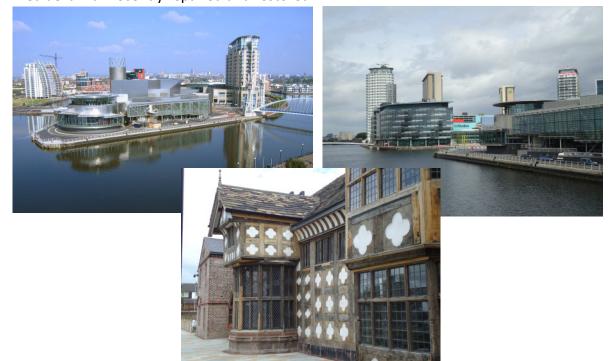

## **Map of Salford Quays**

If you visit Salford Quays, a short walk will take you from the new Media City development (which will house many BBC operations from later this year) to the Imperial War Museum North and The Lowry Arts Centre. Standing in front of Media City, turn right and follow the new pedestrian bridge across the Manchester Ship Canal to the Imperial War Museum. Walk down the canal bank path to another pedestrian bridge taking you over to The Lowry Centre. From there the road bridge leads back to Media City.

If you want to go further afield, Old Trafford Football Ground (home of Manchester United), and Ordsall Hall are on the edge of The Quays as shown on the map. Ordsall Hall is a mediaeval hall recently repaired and restored.